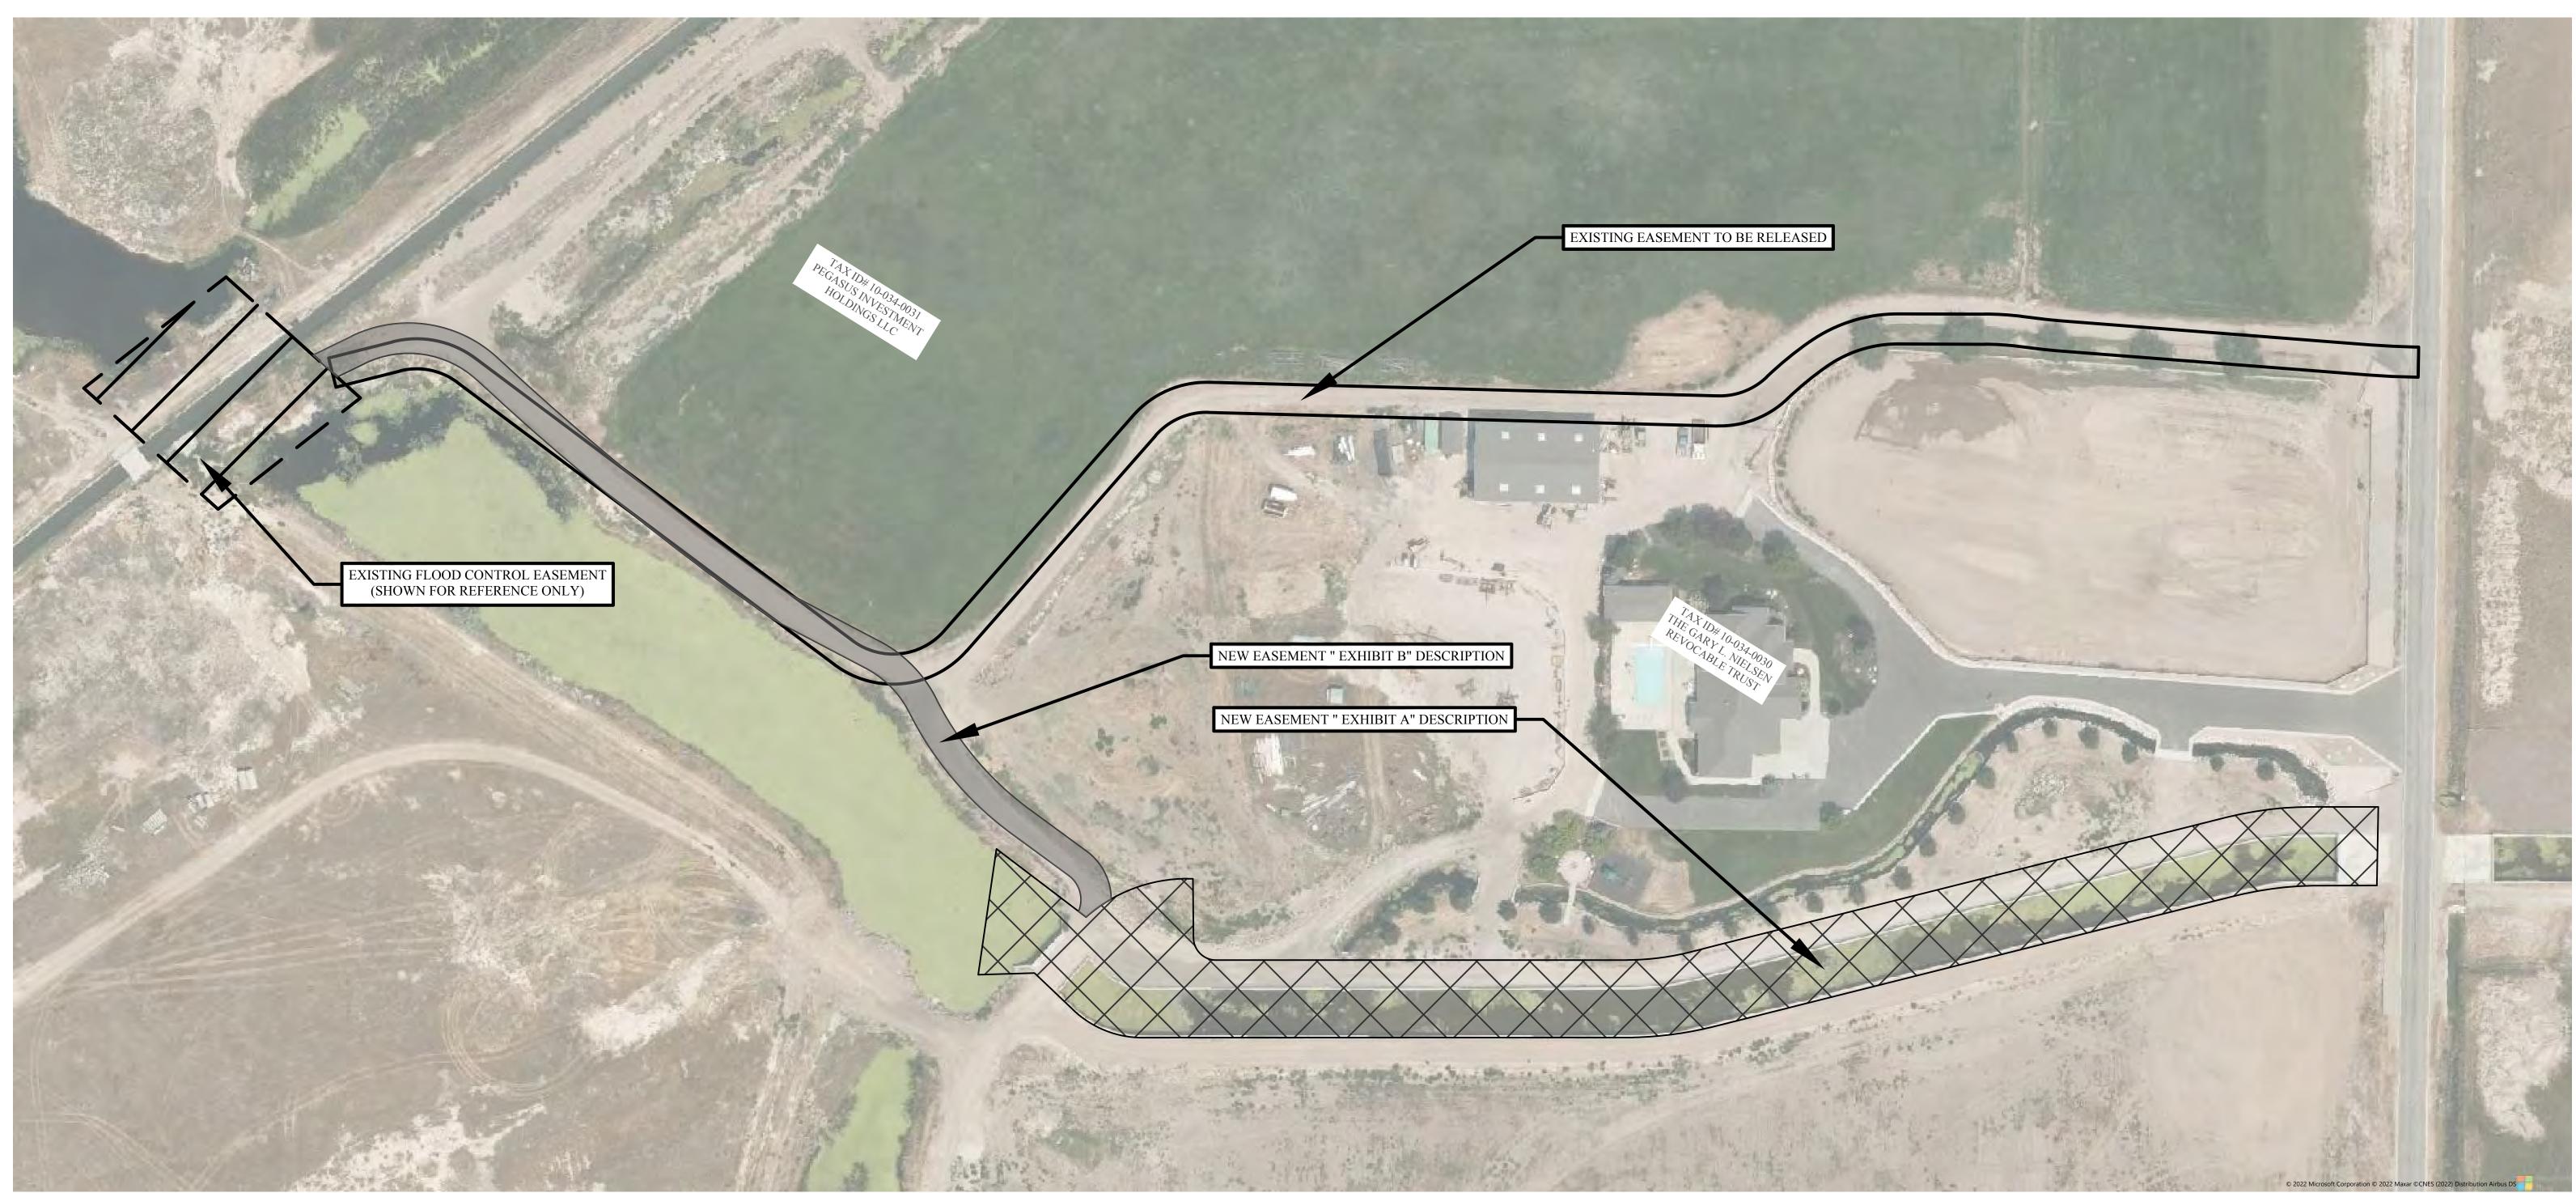

# Exhibit A & Exhibit B (Attach conveyance documents)

### **EXHIBIT "A"**

### PERPETUAL EASEMENT LEGAL DESCRIPTION

### PEGASUS INVESTMENT

This legal description describes a portion of land, situate in the Southeast Quarter (SE 1/4) of Section 12, Township 6 North, Range 3 West, Salt Lake Base and Meridian, and is described as follows:

# EXHIBIT B

A PART OF THE SOUTHEAST QUARTER OF SECTION 12, TOWNSHIP 6 NORTH, RANGE 3 WEST, SALT LAKE BASE AND MERIDIAN, US SURVEY. BASIS OF BEARING BEING SOUTH 00°46'14" WEST A DISTANCE OF 2,644.97 FEET FROM THE EAST QUARTER CORNER OF SAID SECTION 12, TO THE SOUTHEAST CORNER OF SAID SECTION 12:

# PERPETUAL EASEMENT

Tax ID No(s). 10-034-0030 10-034-0031 Project Name. LITTLE WEBER CUTOFF

**PEGASUS INVESTMENT HOLDINGS, LLC,** AND **GARY L. NIELSEN Trustee of THE GARY L. NIELSEN REVOCABLE TRUST** dated the 19<sup>th</sup> day of July, 1999, GRANTOR(S), of Weber County, State of Utah, hereby Grant(s) and Convey(s) to **WEBER COUNTY**, a body corporate and politic of the State of Utah, GRANTEE, for good and valuable consideration, the receipt of which is hereby acknowledged, a perpetual easement under, over and across the following described property for purposes of construction, operation, maintenance, inspection, cleaning, repair and alteration of a road, and canal, to access drainage facilities and flood control structures and appurtenances thereof, for a Weber County project known as Project Little Weber Cutoffto wit: